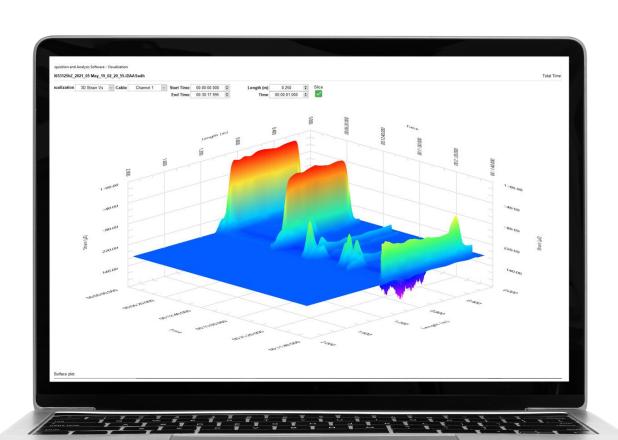

#### Results in minutes, not hours

Principal stress for rosette groups

Change material to check if design fits criteria

Damage using strainlife or stress-life

Shape sensing and temperature analysis

**Damage comparison** 