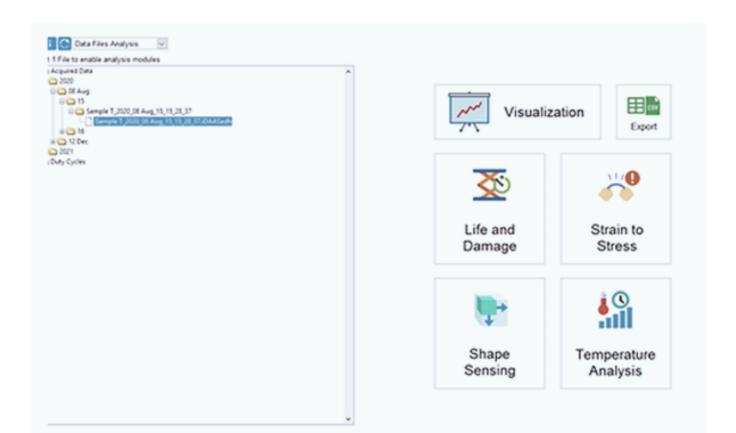

### **Data Analysis**

#### Results in minutes, not hours

Principal stress for rosette groups

Change material to check if design fits criteria

Damage using strainlife or stress-life

Shape sensing and temperature analysis

**Damage comparison** 