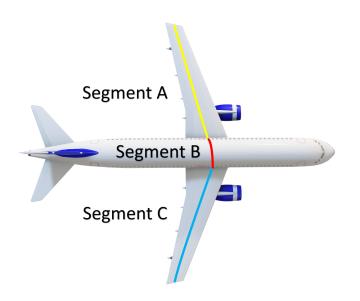

# Seamless, easy, traceable data acquisition

Quick, easy test setup with live monitors

Connect to different hardware - remote or wired

Define cable segments & rosette groups

Retrieve/share setup with teams across globe