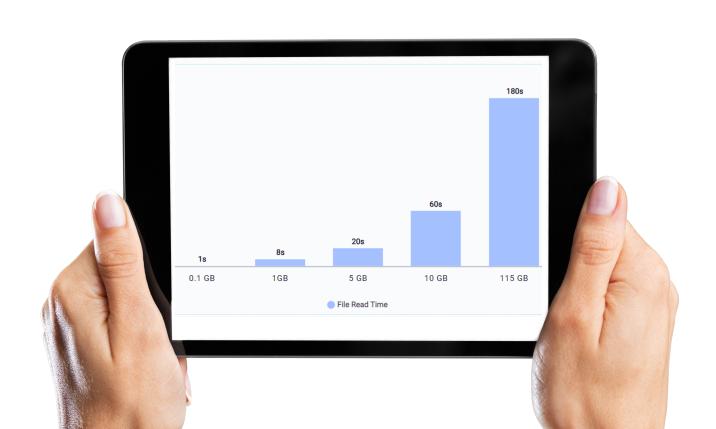

#### **Data Management**

Reads up to 10GB in less than 1 minute

Single interface; Single operating system

Easy hardware setup and acquisition

Advanced data structure and file manager